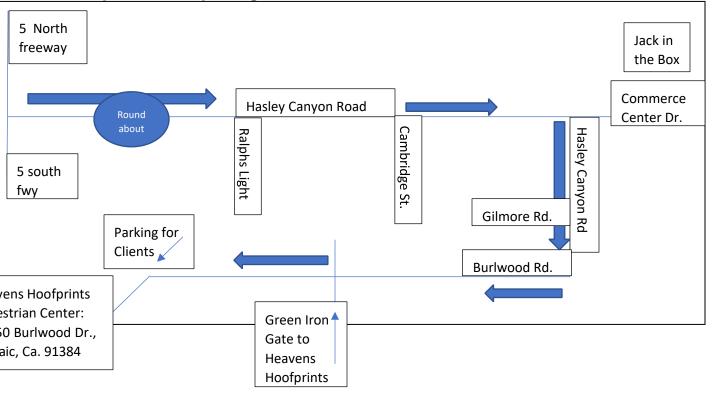

## Directions to Heavens Hoofprints Equestrian Center Our address: 31050 Burlwood Dr., Castaic, Ca. 91384

GPS will unfortunately take you the wrong way and you will end up on Gilmour Dr with some maps.

## From the 5 fwy:

Exit Hasley Canyon Rd and go over the bridge of freeway.

Continue straight on the roundabout, heading west, so you stay on Hasley Cyn Rd.

You will come to the third light and make a right on Hasley Canyon Rd. (If you pass Jack in the box on your left, you passed the street)

Follow Hasley Canyon Rd, into the canyon for about 3.5 miles. Gilmore Rd is the street right before Burlwood Dr. Make a right on Burlwood Dr.

Take Burlwood Dr. for 0.4 mile to the end of the street.

You will come to a green iron gate in front of you, that is Heavens Hoofprints, not the green gate to your left. Please call for gate code to Enter Heavens Hoofprints Equestrian Center. Follow the signs to the top of the equestrian park.

Please pull in to the parking lot.