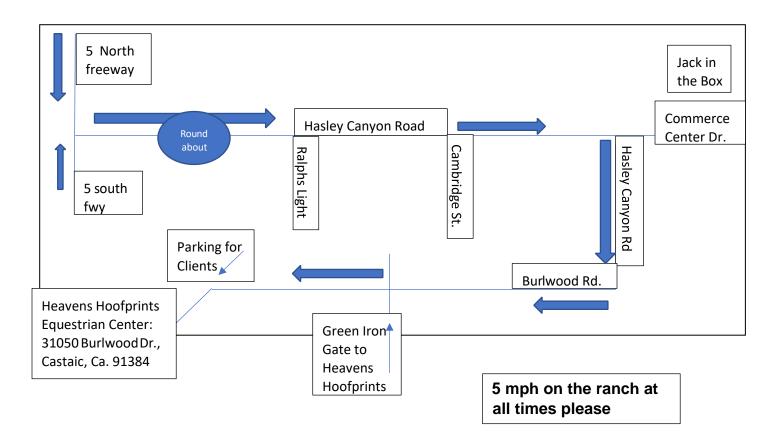

## Directions to Heavens Hoofprints Equestrian Center Our address: 31050 Burlwood Dr., Castaic, Ca. 91384

GPS will unfortunately take you the wrong way and you will end up on Gilmour Dr with some maps.

From the 5 fwy:

Exit Hasley Canyon Rd and go over the bridge of freeway.

Continue straight on the roundabout, heading west, so you stay on Hasley Cyn Rd.

You will come to the third light and make a right on Hasley Canyon Rd. (If you pass Jack in the box on your left, you passed the street)

Follow Hasley Canyon Rd, into the canyon for about 3.5 miles. Gilmore Rd is the street right before Burlwood Dr. Make a right on Burlwood Dr.

Take Burlwood Dr. for 0.4 mile to the end of the street.

You will come to a green iron gate in front of you, that is Heavens Hoofprints, not the green gate to your left. Please call for gate code.

PLEASE DRIVE 5MPH ON THE RANCH FROM GREEN GATE TO PARKING LOT AND WHEN YOU EXIT. THANK YOU.

Enter Heavens Hoofprints Equestrian Center. Follow the signs to the top of the equestrian park. Please pull in to the parking lot below the horses.