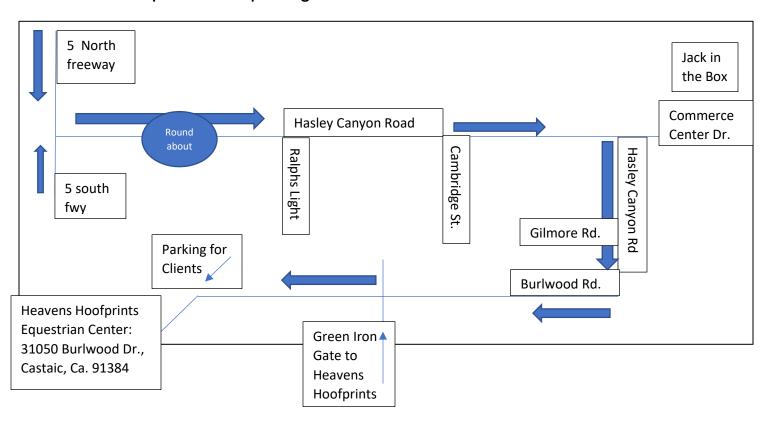

## Directions to Heavens Hoofprints Equestrian Center as of May 1, 2017

Our address: 31050 Burlwood Dr., Castaic, Ca. 91384

But, if using GPS, type in 30905 Burlwood Dr. for directions or you will end up on Gilmour Dr with some maps.

From the 5 fwy:

Exit Hasley Canyon Rd and go over the bridge of freeway.

Continue straight on the roundabout, heading west, so you stay on Hasley Cyn Rd.

You will come to the third light and make a right on Hasley Canyon Rd. (If you pass Jack in the box on your left, you passed the street)

Follow Hasley Canyon Rd, into the canyon for about 3.5 miles. Gilmore Rd is the street right before Burlwood Dr. Make a right on Burlwood Dr.

Take Burlwood Dr. for 0.4 mile to the end of the street.

You will come to a green iron gate in front of you, that is Heavens Hoofprints, not the green gate to your left. Please call for gate code to Enter Heavens Hoofprints Equestrian Center. Follow the signs to the top of the equestrian park.

Please pull in to the parking lot.